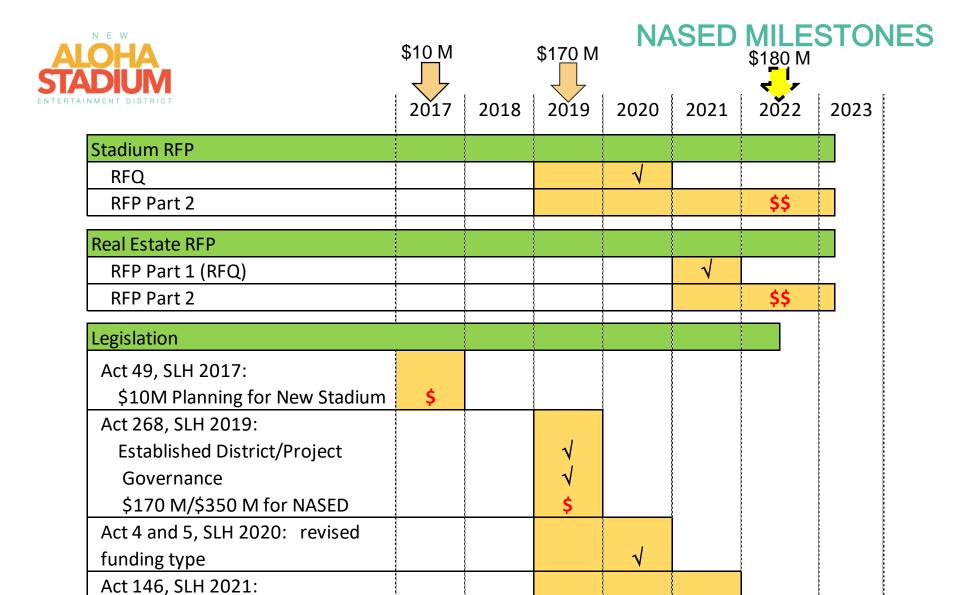

## **NASED MILESTONES**

|                         | \$10 M |      | \$170 M |          |          | \$180 M |
|-------------------------|--------|------|---------|----------|----------|---------|
|                         | 2017   | 2018 | 2019    | 2020     | 2021     | 2022    |
| Site Selection          |        |      | √       |          |          |         |
| Masterplanning          |        |      | \<br>   |          | <b>√</b> |         |
| EIS                     |        |      | √       | <b>V</b> |          |         |
| Projects Due Diligence  |        |      |         |          |          |         |
| Legal Due Diligence     |        |      |         |          | √        |         |
| Financial Due Diligence |        |      |         |          |          |         |

Land & Development Authorities

House & Senate Bills, 2022

Governance

**Full Funding** 

## **NASED MILESTONES**

|                         | 2017 | 2018 | 2019     | 2020     | 2021     | 2022 | 2023 |
|-------------------------|------|------|----------|----------|----------|------|------|
| Site Selection          |      |      | <b>√</b> |          |          |      |      |
| Masterplanning          |      |      |          |          | <b>√</b> |      |      |
| EIS                     |      |      | <b>√</b> | <b>V</b> |          |      |      |
| Projects Due Diligence  |      |      |          |          |          |      |      |
| Legal Due Diligence     |      |      |          |          | <b>√</b> |      |      |
| Financial Due Diligence |      |      |          |          |          |      |      |
| Stadium RFP             |      |      |          |          |          |      |      |
| Real Estate RFP         |      |      |          |          |          |      |      |
| Legislation             |      |      |          |          |          |      |      |