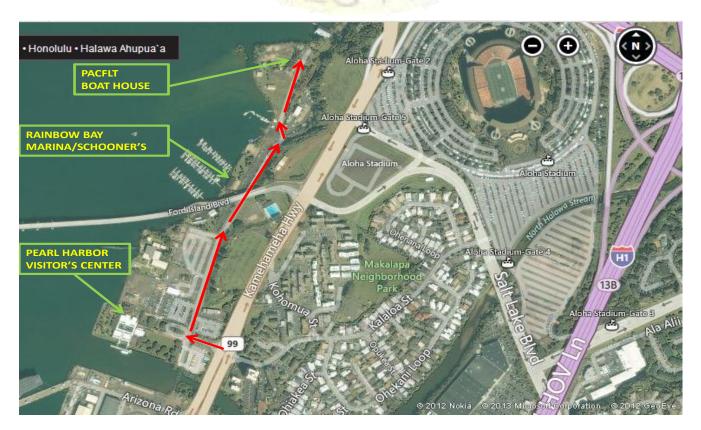

## DIRECTIONS TO THE BOATHOUSE 471-9988

## From Waikiki/Honolulu Airport via H-1W

- 1. Take H1 West to Exit 15A towards Arizona Memorial.
  - Note 15A comes up very quickly after 15B (Naval Base/Hickam AFB), stay in the right lane around the curve after 15B and you will exit automatically on 15A.
- 2. Make a left at the fourth light onto Arizona Memorial Drive.
- 3. Make your first right.
- 4. Follow the road. You will go under Ford Island Bridge and past Rainbow Marina. The road will curve to the left and dead end at the boathouse.

## **Directions from H-3 to Boathouse**

- 1. Take H3 to Exit 1C towards Halawa Valley/Camp Smith.
- 2. Once you exit you will be on Halawa Valley Street, go to the second stoplight, which will Kahuapaani Street turn left.
- 3. Go straight on Kahuapaani Street, once you are at the third light turn right onto Salt Lake Blvd.
- 4. Salt Lake Blvd will then come to a "T" intersection, make a left on to Kam Hwy.
- 5. Go straight on Kam Hwy, at the second light make a right on to Arizona Memorial Drive. You should see the Arizona Memorial right in front of you. If you turn before you will be turning into Ford Island.
- **6**. Follow the road. You will go under Ford Island Bridge and past Rainbow Marina. The road will curve to the left and dead end at the boathouse.